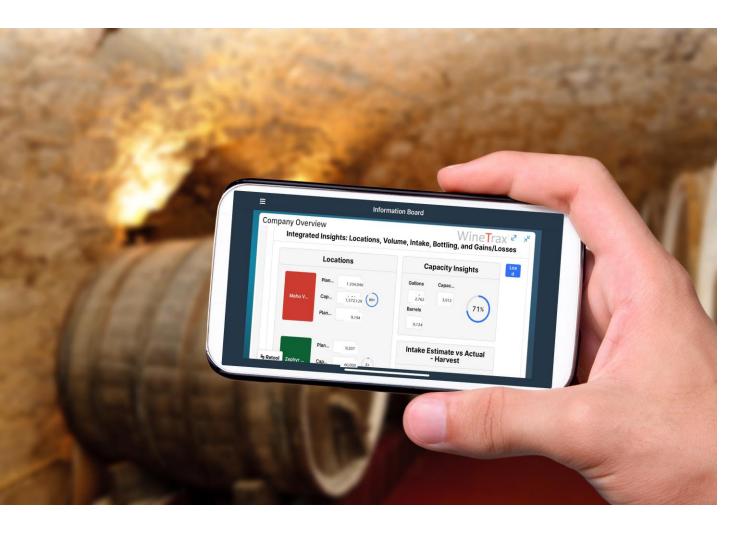

# Business Wide Visibility

WineTrax provides visibility into financials, operations, and inventory, enabling informed decision-making for enhanced efficiency and business success.