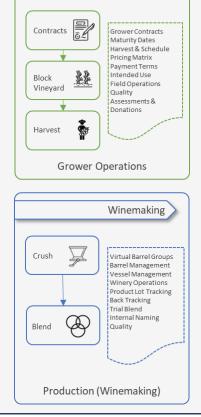

# Business Wide Visibility

WineTrax provides visibility into financials, operations, and inventory, enabling informed decision-making for enhanced efficiency and business success.

## Production Optimization

Optimize production with WineTrax - seamless integration, real-time analysis, and adaptive controls. Identify bottlenecks, streamline workflows, and maximize efficiency.