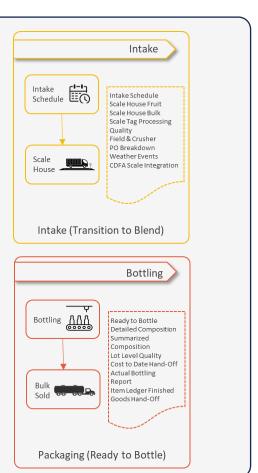

# Business Wide Visibility

WineTrax provides visibility into financials, operations, and inventory, enabling informed decision-making for enhanced efficiency and business success.

## Production Optimization

Optimize production with WineTrax - seamless integration, real-time analysis, and adaptive controls. Identify bottlenecks, streamline workflows, and maximize efficiency.